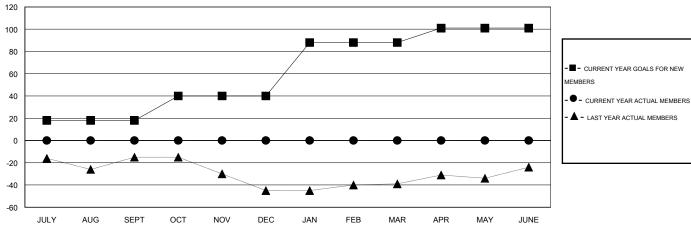

#### GOALS AND ACTUAL MEMBERS CUMULATIVE

0 CLUBS OF 0 ADDED 1 OR MORE NEW

| GENDER DISTRIBU     | <u>TION</u> |   |
|---------------------|-------------|---|
| MALE                | 0 (100.00%) |   |
| FEMALE              | 0 (100.00%) |   |
|                     |             |   |
|                     |             |   |
| FAMILY UNIT MEMBERS |             | 0 |
|                     |             | Λ |