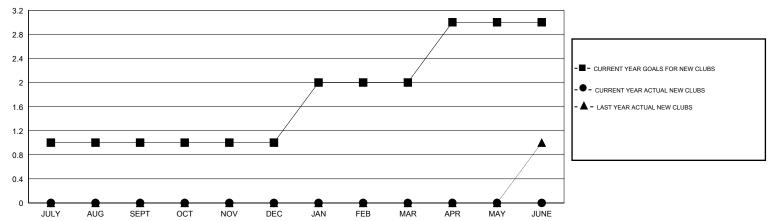

NEW MEMBERS<br>ADDED | DROPPED<br>MEMBERS | NET<br>GAIN/LOSS |
| JULY/AUG/SEPT           | 1                | 0                 | 0                | 0                | JULY/AUG/SEPT            | 18                 | 0                                   | 0                  | 0                |
| OCT/NOV/DEC JAN/FEB/MAR | 1                | 0                 | 0                | 0                | OCT/NOV/DEC  JAN/FEB/MAR | 22<br>48           | 0<br>0                              | 0<br>0             | 0<br>0           |
| APR/MAY/JUNE            | 1                | 0                 | 0                | 0                | APR/MAY/JUNE             | 13                 | 0                                   | 0                  | 0                |

### GOALS AND ACTUAL NEW CLUBS CUMULATIVE



#### GOALS AND ACTUAL MEMBERS CUMULATIVE



0 CLUBS OF 0 ADDED 1 OR MORE NEW

| GENDER DISTRIBU     | <u>TION</u> |   |
|---------------------|-------------|---|
| MALE                | 0 (100.00%) |   |
| FEMALE              | 0 (100.00%) |   |
|                     |             |   |
|                     |             |   |
| FAMILY UNIT MEMBERS |             | 0 |
|                     |             | Λ |

| DROPPED CLUBS: 0 |   |
|------------------|---|
| DROPPED MEMBERS  |   |
| DECEASED         | 0 |
| CLUB CANCELLED   | 0 |
| OTHER            | 0 |
| TOTAL            | 0 |

**CLICK HERE FOR HEALTH** ASSESSMENT DATA

MEMBERS

HEAD OF HOUSEHOLD

NON-HEAD OF HOUSEHOLD